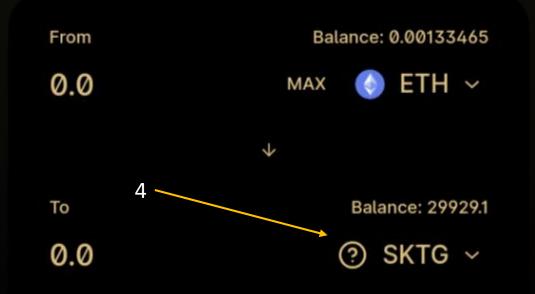

4. Token Ticker : The token you wish to swap or buy with ETH.

| S Activity - KingEx 🔿                         | × +                                                             |                    |                 | - 0 X             |
|-----------------------------------------------|-----------------------------------------------------------------|--------------------|-----------------|-------------------|
| $\leftrightarrow$ $\rightarrow$ C $\bullet$ k | 여 ☆ 🌧                                                           | 👼 Incognito 🚦      |                 |                   |
|                                               |                                                                 |                    | »               | . Other bookmarks |
| ≡                                             |                                                                 |                    |                 | ogin =            |
| Activit                                       | У                                                               |                    | Recent Comments | - 1               |
| All Mer                                       | mbers                                                           | Updates 🔹          |                 |                   |
|                                               |                                                                 |                    | Login           |                   |
|                                               | Kenny and Isaac Bwan are now friends 5 hours ago                |                    | Username        | - I               |
|                                               | Share O                                                         |                    | Password        |                   |
| 0                                             | Kenny and Speedevs are now friends 6 hours ago                  |                    | Remember Me     |                   |
| • •                                           | Share                                                           |                    | Log In          |                   |
|                                               |                                                                 |                    | Search Forums   |                   |
|                                               | Isaac Bwan 🕢 started the topic Life in the forum Man of culture | (MOC) 11 hours ago | Search          |                   |
|                                               | A beautiful night. Dark and light, [Read more]                  |                    | 4               |                   |
|                                               | · · · · · · · · · · · · · · · · · · ·                           |                    |                 | Light Dark        |
|                                               | Shara D                                                         |                    |                 | -                 |