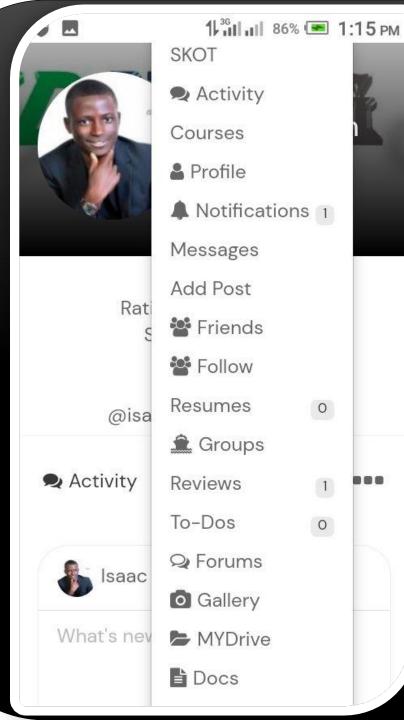

#### **MYDrive : Store files**

Group : Groups you have recently joined.

**To-Dos : This is for keeping track of your To-Do list** 

**Gallery : Store your important photos** 

**Settings: Your profile settings** 

#### Manage your portfolio on KingEx site.

Activity: Your home Feed

**Profile : Update your Profile** 

**Notifications : Receive live Notifications.** 

Forums: You can Join forums

**Docs: Create simple Docs** 

Reviews : Let your friends review your images , have some fun

Chat, Text and also rate your friends work to keep your vibe alive 🕲. Enjoy the vibe for free 🕲.

Home : New Updates etc..

Login : To login into the Kingex site

Groups: To get the latest new groups.

Members : To find/scout new members.

Newsletter: This is to keep up the latest speed

Forum : To keep up the forum details