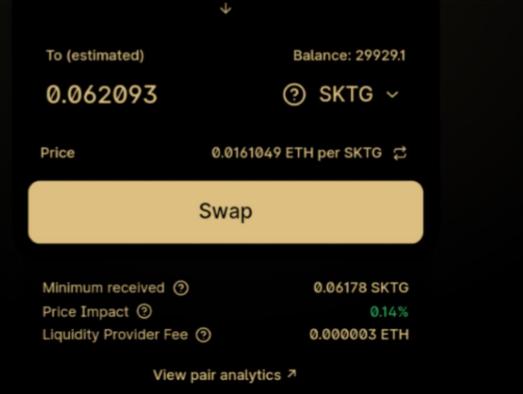

#### https://kingex.xyz/ex/#/swap

1:

11827539 🍥

#### https://kingex.xyz/ex/#/swap

1

Swap token easily with KingEx

**1.** Swap : This is for swapping tokens

2. Pool : This is for creating liquidity in tokens , you can add or remove liquidity

3. SKTG : This is for adding LP to SKTG but it is still in beta

4. Token Ticker : The token you wish to swap or buy with ETH.

| S Activity - KingEx 🔿                         | × +                                                             |                    |                 | - 0 X             |
|-----------------------------------------------|-----------------------------------------------------------------|--------------------|-----------------|-------------------|
| $\leftrightarrow$ $\rightarrow$ C $\bullet$ k | 여 ☆ 🌧                                                           | 👼 Incognito 🚦      |                 |                   |
|                                               |                                                                 |                    | »               | . Other bookmarks |
| ≡                                             |                                                                 |                    |                 | ogin =            |
| Activit                                       | У                                                               |                    | Recent Comments | - 1               |
| All Mer                                       | mbers                                                           | Updates 🔹          |                 |                   |
|                                               |                                                                 |                    | Login           |                   |
|                                               | Kenny and Isaac Bwan are now friends 5 hours ago                |                    | Username        | - I               |
|                                               | Share O                                                         |                    | Password        |                   |
| 0                                             | Kenny and Speedevs are now friends 6 hours ago                  |                    | Remember Me     |                   |
| • •                                           | Share                                                           |                    | Log In          |                   |
|                                               |                                                                 |                    | Search Forums   |                   |
|                                               | Isaac Bwan 🕢 started the topic Life in the forum Man of culture | (MOC) 11 hours ago | Search          |                   |
|                                               | A beautiful night. Dark and light, [Read more]                  |                    | 4               |                   |
|                                               | · · · · · · · · · · · · · · · · · · ·                           |                    |                 | Light Dark        |
|                                               | Shara D                                                         |                    |                 | -                 |