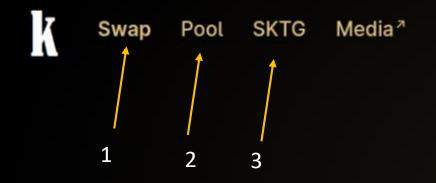

#### https://kingex.xyz/ex/#/swap

1

Swap token easily with KingEx

**1.** Swap : This is for swapping tokens

2. Pool : This is for creating liquidity in tokens , you can add or remove liquidity

3. SKTG : This is for adding LP to SKTG but it is still in beta