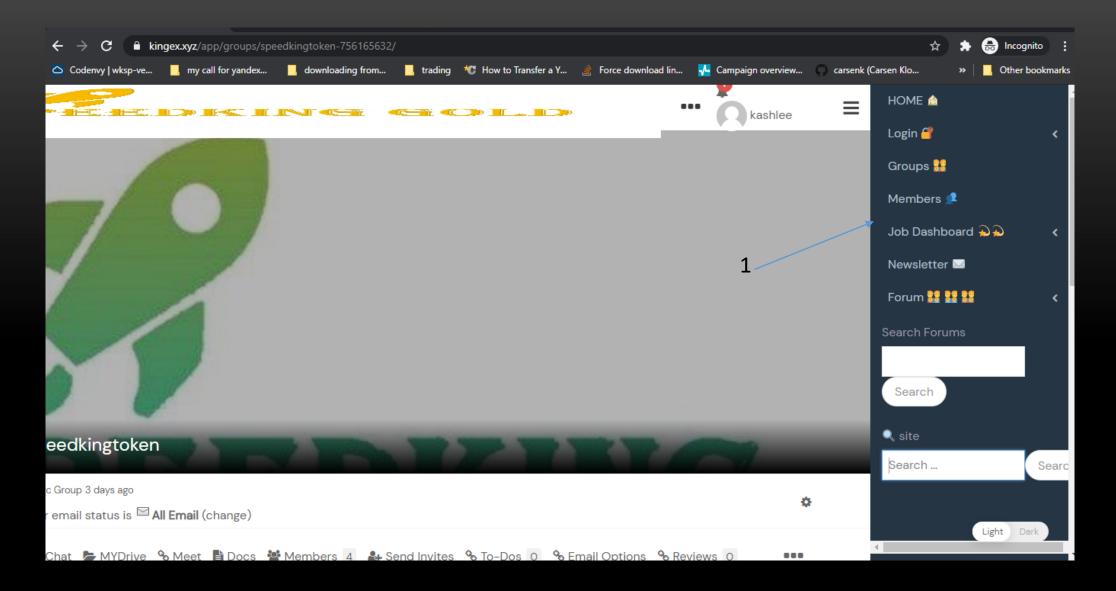

This is a chit chat place where you can chat with your friends.

| S Home – Speedkingtoken – KingE × S Activity – Isaac Bwan – KingEx 🔷 × 🕂              |                                                                        | - 0 X                                |
|---------------------------------------------------------------------------------------|------------------------------------------------------------------------|--------------------------------------|
| ← → C                                                                                 |                                                                        | 🖈 🌲 👼 Incognito 🚦                    |
| 🛆 Codenvy   wksp-ve 📙 my call for yandex 📙 downloading from 📃 trading 🗡 How to Transf | fer a Y 🏄 Force download lin <mark>4</mark> Campaign overview 🔘 carser | nk (Carsen Klo »   📙 Other bookmarks |
|                                                                                       |                                                                        |                                      |
|                                                                                       |                                                                        |                                      |
| Speedkingtoken                                                                        |                                                                        |                                      |
| Public Group 3 days ago                                                               |                                                                        | ò                                    |
| Your email status is 🏼 All Email (change)                                             | 3                                                                      |                                      |
| 2 	♣ Home 	④ About 	℅ Chat ▷ MYDrive 	℅ Meet 	■ Docs ≧ Members                        | 4 Send Invites % To-Dos 0 % Email Options 4                            | % Reviews O ■■■                      |
| What's new in Speedkingtoken, kashlee?                                                | Login<br>kashlee<br>Log Out<br>Search Forums                           |                                      |
| RSS                                                                                   | Updates 💌                                                              | Search Light Dark                    |

1. The "activity text" : it is used for posting /sending messages

2. The Group profile photo

3. The Meet button : an easy way to do video call with your friends and loved ones without your data being tracked

4. In the 4<sup>th</sup> option, you can change the theme to dark/light depends on your choice.

#### This is the menu options of Speedkingtoken

| - KingEx 🕘 X G Buy access to this content. Insuff X S Requests – Friends – kashlee – Ki X +                                                       |             |          | - D             |
|---------------------------------------------------------------------------------------------------------------------------------------------------|-------------|----------|-----------------|
| → C 🔒 kingex.xyz/app/post-a-job/                                                                                                                  | \$          | *        | 🖶 Incognito     |
| 🛆 Codenvy   wksp-ve 📙 my call for yandex 📙 downloading from 📙 trading 🌾 How to Transfer a Y 🏄 Force download lin 🗛 Campaign overview 🔘 carsenk (l | (Carsen Klo | <b>»</b> | Other bookmarks |
| POSLAJOD                                                                                                                                          |             |          |                 |
|                                                                                                                                                   |             |          |                 |
|                                                                                                                                                   |             |          |                 |
|                                                                                                                                                   |             |          |                 |
|                                                                                                                                                   |             |          |                 |
|                                                                                                                                                   |             |          |                 |
|                                                                                                                                                   |             |          |                 |
|                                                                                                                                                   |             |          |                 |
| Recent Comments                                                                                                                                   |             |          |                 |
| Your account You are currently signed in as kashlee. As Sign out                                                                                  |             |          |                 |
| Login                                                                                                                                             |             |          |                 |
| Job Title                                                                                                                                         |             |          |                 |
| Log Out                                                                                                                                           |             |          |                 |
| Location (optional) e.g. "London" Search Forums                                                                                                   |             |          |                 |
| e.g. London                                                                                                                                       |             |          |                 |
| Leave this blank if the location is not important                                                                                                 | Search      |          |                 |
|                                                                                                                                                   |             |          |                 |
| Job type Full Time Chinyere <sup>X</sup>                                                                                                          |             |          |                 |
| Description                                                                                                                                       | d           |          | Light Dark      |