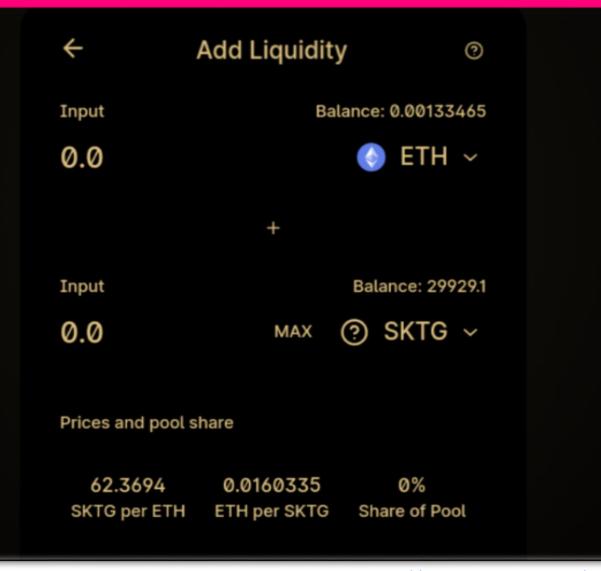

#### https://kingex.xyz/ex/#/add/ETH/0xb6d11c0Bd7Df8a3728Ca972EbD9136ac6b0d92c0

Add liquidity with any tokens on Uniswap. Visit <u>https://www.kingex.xyz/ex</u>

1

H