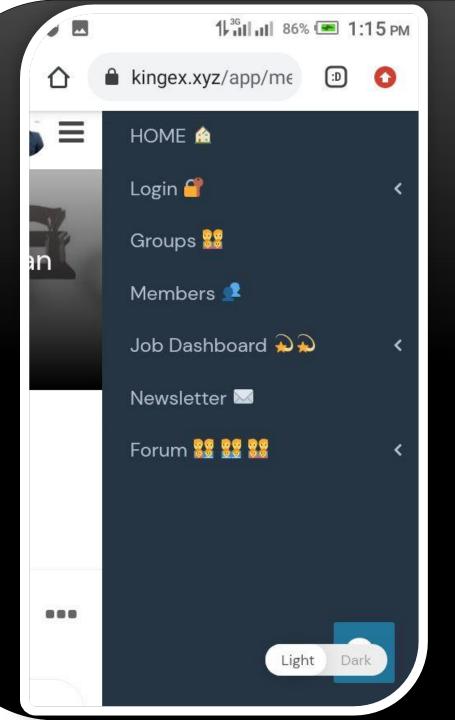

Groups: To get the latest new groups.

Members : To find/scout new members.

Newsletter: This is to keep up the latest speed

Forum : To keep up the forum details